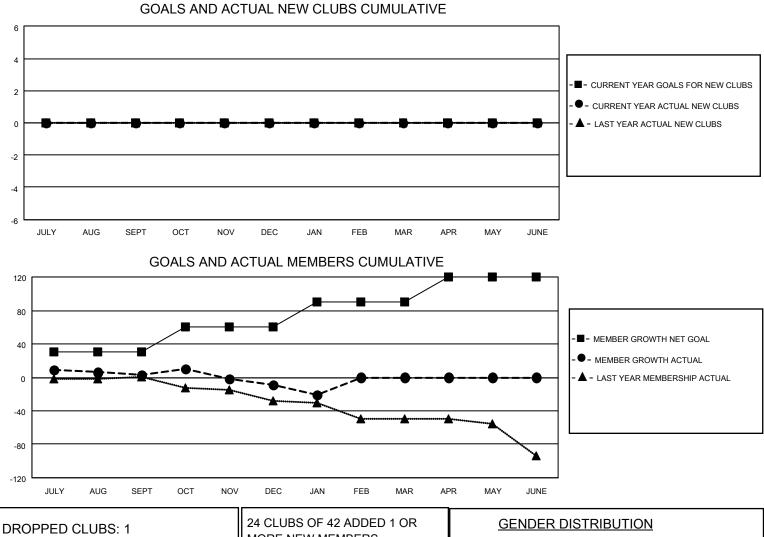

## LOCATION NEW ZEALAND

District 202 M

Results as of: 1/31/2022

| Clubs                 |               |           |               | Members               |                       |                         |                                                    |
|-----------------------|---------------|-----------|---------------|-----------------------|-----------------------|-------------------------|----------------------------------------------------|
| RESULTS FOR 2021-2022 |               |           |               | RESULTS FOR 2021-2022 |                       |                         |                                                    |
| QUARTER               | NEW CLUB GOAL | NEW CLUBS | DROPPED CLUBS | QUARTER               | ER GROWTH NET<br>GOAL | MEMBER GROWTH<br>ACTUAL | DROPPED<br>MEMBERS ACTUAL<br>(including transfers) |
| JULY/AUG/SEPT         | 0             | 0         | 1             | JULY/AUG/SEPT         | 30                    | 23                      | 19                                                 |
| OCT/NOV/DEC           | 0             | 0         | 0             | OCT/NOV/DEC           | 30                    | 25                      | 34                                                 |
| JAN/FEB/MAR           | 0             | 0         | 0             | JAN/FEB/MAR           | 30                    | 0                       | 12                                                 |
| APR/MAY/JUNE          | 0             | 0         | 0             | APR/MAY/JUNE          | 30                    | 0                       | 0                                                  |

| DROPPED CLUBS: 1 |    | 24 CLUBS OF 42 ADDED 1 OR<br>MORE NEW MEMBERS | GENDER DISTRIBUTION       |              |  |
|------------------|----|-----------------------------------------------|---------------------------|--------------|--|
|                  |    |                                               | MALE                      | 592 (61.73%) |  |
|                  |    |                                               | FEMALE                    | 367 (38.27%) |  |
| DROPPED MEMBERS  |    |                                               | NON BINARY                | 0 (0.00%)    |  |
|                  | 10 |                                               | PREFER NOT TO ANSWER      | 0 (0.00%)    |  |
| DECEASED         | 12 |                                               |                           |              |  |
| CLUB CANCELLED   | 0  | CLICK HERE FOR CUMULATIVE                     | TOTAL FAMILY UNIT MEMBERS | 87           |  |
| OTHER            | 53 | MEMBERSHIP DATA                               |                           |              |  |
| TOTAL            | 65 |                                               | FAMILY MEMBERS PAYING HA  | LF DUES 44   |  |
|                  |    |                                               |                           |              |  |
|                  |    |                                               | 8                         |              |  |